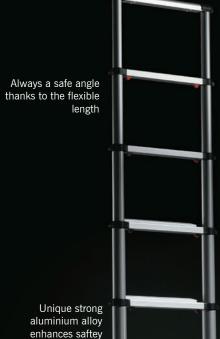

# Telescopic ladder 3.3 m

Minumum turning radius in confined

spaces

Patented, world leading design

Adjustable to different heights

Automatic locking with clearly visible levers under each tread

Wide treads (65 mm) for extra comfort