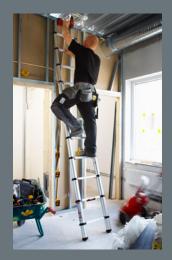

# Telescopic ladder 3.3 m

Minumum turning radius in confined

spaces

Patented, world leading design

Adjustable to different heights

Automatic locking with clearly visible levers under each tread

Wide treads (65 mm) for extra comfort

Easily portable

AUTOSTEPS™ close down

- only pull the rings

Innovative accessories

9160 Top Support

9129 Carry Bag

9170 Saftey Feet

AUTOSTEPS'