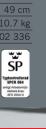

| PRODUCT TACTS 3.3 III |         |
|-----------------------|---------|
| Art. no:              | 60233   |
| No. of treads:        | 10      |
| Tread width:          | 65 mm   |
| Working height:       | 4.4 m   |
| Length, extended:     | 3.3 m   |
| Length, closed:       | 78 cm   |
| Width:                | 49 cm   |
| Weight:               | 10.7 kg |
| EAN anda 7 204 493    | 602 226 |